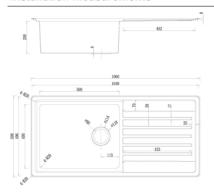

### **Product Overview**

| Overall sink size: | 1060mm x 508mm            |
|--------------------|---------------------------|
| Bowl dimension:    | 500mm x 400mm             |
| Bowl radius:       | 40mm                      |
| Reversible:        | Yes                       |
| Cut out size:      | 1008mm x 456mm            |
| Min cabinet size:  | 550mm                     |
| Installation:      | Overmount, Undermount     |
| Material:          | Stainless Steel           |
| Material Grade:    | 18/10.304 Stainless Steel |

## Installation measurements