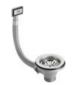

## Included accessories

Basket waste & overflow, Texas bowls

Includes -20.9857.ZZ Archant Overflow Badge -20.9859.ZZ Overflow T-Piece - 20.9852.ZZ L-shape pipe -20.8649.SA Basketwaste w Overflow Hole

-20.9856.SA Strainer