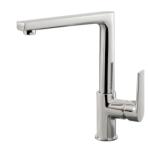

## Huka

## **Production information**

| Code:             | 9296 CH                |
|-------------------|------------------------|
| Tap Pressure:     | Mains Pressure         |
| WELS rating:      | 3 Star                 |
| Warranty:         | 5 years                |
| Tap swivel spout: | 360°                   |
| Cartridge:        | Ceramic-Disc Cartridge |
| Assembled:        | New Zealand            |
| Material:         | Brass                  |