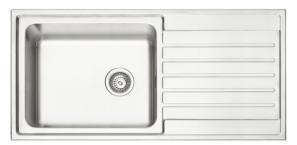

# Texas 1000-10, Satin

Code 20.9688.SA

### **Product Overview**

| Overall sink size: | 1060mm x 508mm            |
|--------------------|---------------------------|
| Bowl dimension:    | 500mm x 400mm             |
| Bowl radius:       | 40mm                      |
| Reversible:        | Yes                       |
| Cut out size:      | 1008mm x 456mm            |
| Min cabinet size:  | 550mm                     |
| Installation:      | Overmount, Undermount     |
| Material:          | Stainless Steel           |
| Material Grade:    | 18/10.304 Stainless Steel |