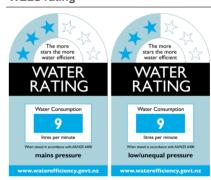

## **Production information**

| Code:             | 9197 CH                |
|-------------------|------------------------|
| Tap Pressure:     | All pressures          |
| WELS rating:      | 3 Star                 |
| Warranty:         | 5 years                |
| Tap swivel spout: | 360°                   |
| Cartridge:        | Ceramic-Disc Cartridge |
| Assembled:        | New Zealand            |
| Material:         | Brass                  |

# **WELS** rating