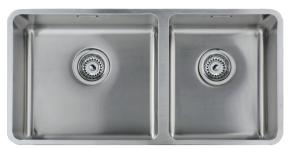

# **Product Overview**

Overall sink size: 775mm x 385mm

Bowl dimension: 410mm x 355mm, 305mm x 355mm

Bowl depth: /170mm

Reversible: No

Cut out size: 755mm x 365mm

Min cabinet size: 800mm

Installation: Overmount, Undermount, Welded

Material: Stainless Steel

Material Grade: 18/10.304 Stainless Steel