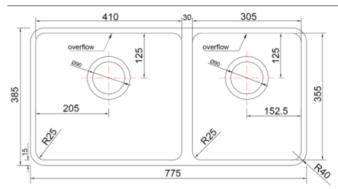

# **Product Overview**

Overall sink size: 775mm x 385mm

Bowl dimension: 410mm x 355mm, 305mm x 355mm

Bowl depth: /170mm

Reversible: No

Cut out size: 755mm x 365mm

Min cabinet size: 800mm

Installation: Overmount, Undermount, Welded

## Installation measurements