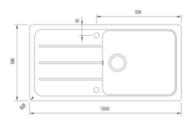

## **Product Overview**

| Overall sink size:                                        | 1000mm x 500mm                                |
|-----------------------------------------------------------|-----------------------------------------------|
| Bowl dimension:                                           | 480mm x 420mm                                 |
| Bowl radius:                                              | 10mm                                          |
| Reversible:                                               | Yes                                           |
| Cut out size:                                             | 980mm x 480mm                                 |
| Min cabinet size:                                         | 600mm                                         |
| Installation:                                             | Overmount, Undermount                         |
| Material:                                                 | Quartz                                        |
| Reversible: Cut out size: Min cabinet size: Installation: | Yes 980mm x 480mm 600mm Overmount, Undermount |

## Installation measurements