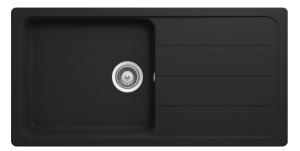

# Kaikoura 1000-10, Onyx

Code 20.9742.BL

## **Product Overview**

| Overall sink size:                                        | 1000mm x 500mm                                |
|-----------------------------------------------------------|-----------------------------------------------|
| Bowl dimension:                                           | 480mm x 420mm                                 |
| Bowl radius:                                              | 10mm                                          |
| Reversible:                                               | Yes                                           |
| Cut out size:                                             | 980mm x 480mm                                 |
| Min cabinet size:                                         | 600mm                                         |
| Installation:                                             | Overmount, Undermount                         |
| Material:                                                 | Quartz                                        |
| Reversible: Cut out size: Min cabinet size: Installation: | Yes 980mm x 480mm 600mm Overmount, Undermount |