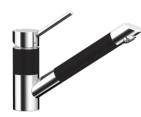

## **Orbit**

## **Production information**

| 1 Todaotion information |                        |
|-------------------------|------------------------|
| Code:                   | 9391 BL                |
| Tap Pressure:           | Mains Pressure         |
| WELS rating:            | 1 Star                 |
| Warranty:               | 5 years                |
| Tap swivel spout:       | 360°                   |
| Cartridge:              | Ceramic-Disc Cartridge |
| Assembled:              | Italy                  |
| Material:               | Brass                  |
|                         |                        |