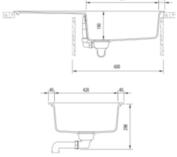

## **Product Overview**

| Overall sink size:                                        | 1000mm x 500mm                                |
|-----------------------------------------------------------|-----------------------------------------------|
| Bowl dimension:                                           | 480mm x 420mm                                 |
| Bowl radius:                                              | 10mm                                          |
| Reversible:                                               | Yes                                           |
| Cut out size:                                             | 980mm x 480mm                                 |
| Min cabinet size:                                         | 600mm                                         |
| Installation:                                             | Overmount, Undermount                         |
| Material:                                                 | Quartz                                        |
| Reversible: Cut out size: Min cabinet size: Installation: | Yes 980mm x 480mm 600mm Overmount, Undermount |

## Installation measurements