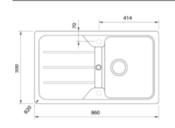

### **Product Overview**

Overall sink size: 860mm x 500mm Bowl dimension: 335mm x 420mm Bowl radius: 10mm Reversible: Cut out size: 840mm x 480mm Min cabinet size: 450mm Installation: Overmount, Undermount

#### Installation measurements