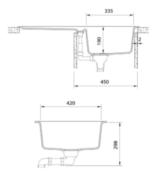

### **Product Overview**

Overall sink size: 860mm x 500mm Bowl dimension: 335mm x 420mm Bowl radius: 10mm Reversible: Cut out size: 840mm x 480mm Min cabinet size: 450mm Installation: Overmount, Undermount

#### Installation measurements