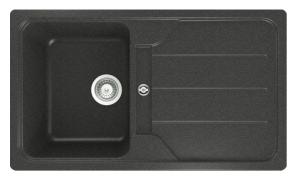

# Kaikoura 860-10, Onyx

Code 20.9736.BL

### **Product Overview**

Overall sink size: 860mm x 500mm Bowl dimension: 335mm x 420mm Bowl radius: 10mm Reversible: Cut out size: 840mm x 480mm Min cabinet size: 450mm Installation: Overmount, Undermount

Material: Quartz

Material Grade: 80-85% Quartz and 15-20% Acrylic

and Pigments