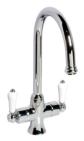

### Installation measurements

Perino

Tap Match

### **Production information**

| Code:             | 9122 CH                |
|-------------------|------------------------|
| Tap Pressure:     | Mains Pressure         |
| WELS rating:      | 4 Star                 |
| Warranty:         | 5 years                |
| Tap swivel spout: | 360°                   |
| Cartridge:        | Ceramic-Disc Cartridge |
| Assembled:        | New Zealand            |
| Material:         | Brass                  |
|                   |                        |