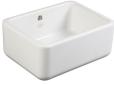

# Colchester 600-10

Code 20.9317.WH

## Product Overview

| 595mm x 460mm             |                                                           |                                                                  |
|---------------------------|-----------------------------------------------------------|------------------------------------------------------------------|
| 525mm x 390mm             |                                                           |                                                                  |
| No                        |                                                           |                                                                  |
| 650mm                     |                                                           |                                                                  |
| Flushmount,<br>Undermount | Island                                                    | Mount,                                                           |
| Ceramic                   |                                                           |                                                                  |
|                           | 525mm x 390mm<br>No<br>650mm<br>Flushmount,<br>Undermount | 525mm x 390mm<br>No<br>650mm<br>Flushmount, Island<br>Undermount |