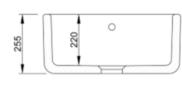

|                                                           |                                                                  |
| 650mm                     |                                                           |                                                                  |
| Flushmount,<br>Undermount | Island                                                    | Mount,                                                           |
| Ceramic                   |                                                           |                                                                  |
|                           | 525mm x 390mm<br>No<br>650mm<br>Flushmount,<br>Undermount | 525mm x 390mm<br>No<br>650mm<br>Flushmount, Island<br>Undermount |

### Installation measurements





Perino

Tap Match



### **Production information**

| Code:             | 9122 CH                |
|-------------------|------------------------|
| Tap Pressure:     | Mains Pressure         |
| WELS rating:      | 4 Star                 |
| Warranty:         | 5 years                |
| Tap swivel spout: | 360°                   |
| Cartridge:        | Ceramic-Disc Cartridge |
| Assembled:        | New Zealand            |
| Material:         | Brass                  |
|                   |                        |



WELS rating

archant