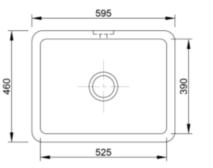

## Product Overview

| 595mm x 460mm             |                                                           |                                                                  |
|---------------------------|-----------------------------------------------------------|------------------------------------------------------------------|
| 525mm x 390mm             |                                                           |                                                                  |
| No                        |                                                           |                                                                  |
| 650mm                     |                                                           |                                                                  |
| Flushmount,<br>Undermount | Island                                                    | Mount,                                                           |
| Ceramic                   |                                                           |                                                                  |
|                           | 525mm x 390mm<br>No<br>650mm<br>Flushmount,<br>Undermount | 525mm x 390mm<br>No<br>650mm<br>Flushmount, Island<br>Undermount |

### Installation measurements

Perino

Tap Match