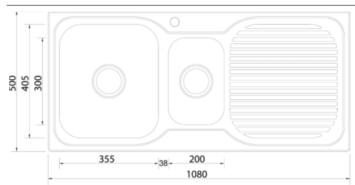

### **Product Overview**

| Overall sink size: | 1080mm x 500mm               |
|--------------------|------------------------------|
| Bowl dimension:    | 355mm x 405mm, 200mm x 300mm |
| Bowl depth:        | /140mm                       |
| Reversible:        | Yes                          |
| Cut out size:      | 1060mm x 480mm               |
| Min cabinet size:  | 650mm                        |
| Installation:      | Overmount, Undermount        |
| Material:          | Stainless Steel              |
| Material Grade:    | 18/10.304 Stainless Steel    |

### Installation measurements