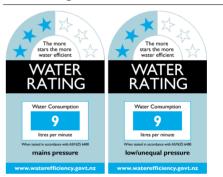

### **Production information**

| Code:             | 9196 CH                |
|-------------------|------------------------|
| Tap Pressure:     | All pressures          |
| WELS rating:      | 3 Star                 |
| Warranty:         | 5 years                |
| Tap swivel spout: | 360°                   |
| Cartridge:        | Ceramic-Disc Cartridge |
| Assembled:        | New Zealand            |
| Material:         | Brass                  |

## **WELS** rating