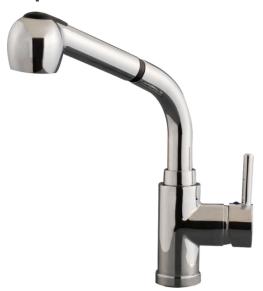

## Capri MP Sink Mixer w Pull out spout

Code 40.9201.CH

| Product Overview | Installation measurements | WELS rating |
|------------------|---------------------------|-------------|
|------------------|---------------------------|-------------|

| Code:             | 9201 CH                |
|-------------------|------------------------|
| Tap Pressure:     | Mains Pressure         |
| WELS rating:      | 3 Star                 |
| Warranty:         | 5 years                |
| Tap swivel spout: | 360°                   |
| Cartridge:        | Ceramic-Disc Cartridge |
| Assembled:        | New Zealand            |
| Material:         | Brass                  |
|                   |                        |