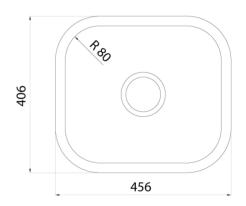

### **Product Overview**

| Overall sink size: | 457mm x 406mm             |
|--------------------|---------------------------|
| Bowl dimension:    | 406mm x 356mm             |
| Bowl radius:       | 80mm                      |
| Reversible:        | No                        |
| Min cabinet size:  | 500mm                     |
| Installation:      | Overmount, Undermount     |
| Material:          | Stainless Steel           |
| Material Grade:    | 18/10.304 Stainless Steel |

#### Installation measurements