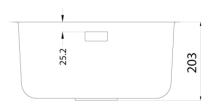

### **Product Overview**

| Overall sink size: | 457mm x 406mm             |
|--------------------|---------------------------|
| Bowl dimension:    | 406mm x 356mm             |
| Bowl radius:       | 80mm                      |
| Reversible:        | No                        |
| Min cabinet size:  | 500mm                     |
| Installation:      | Overmount, Undermount     |
| Material:          | Stainless Steel           |
| Material Grade:    | 18/10.304 Stainless Steel |

#### Installation measurements