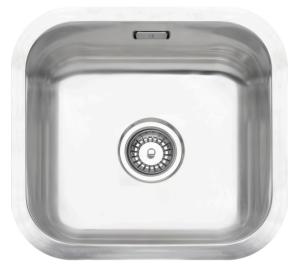

# Romano 400-10, Satin

Code 20.9250.SA

### **Product Overview**

| Overall sink size: | 457mm x 406mm             |
|--------------------|---------------------------|
| Bowl dimension:    | 406mm x 356mm             |
| Bowl radius:       | 80mm                      |
| Reversible:        | No                        |
| Min cabinet size:  | 500mm                     |
| Installation:      | Overmount, Undermount     |
| Material:          | Stainless Steel           |
| Material Grade:    | 18/10.304 Stainless Steel |