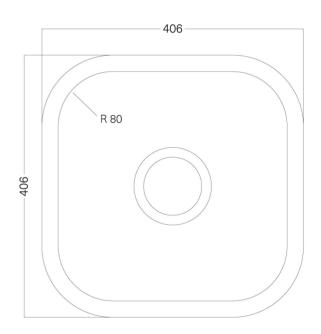

### **Product Overview**

| Overall sink size: | 406mm x 406mm                 |
|--------------------|-------------------------------|
| Bowl dimension:    | 356mm x 356mm                 |
| Bowl radius:       | 80mm                          |
| Reversible:        | Yes                           |
| Min cabinet size:  | 450mm                         |
| Installation:      | Overmount, Undermount, Welded |
| Material:          | Stainless Steel               |
| Material Grade:    | 18/10.304 Stainless Steel     |

#### Installation measurements