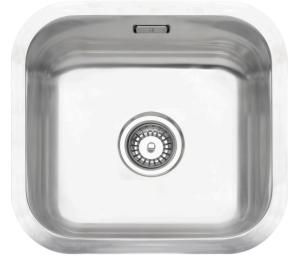

# Romano 350-10, Satin

Code 20.9249.SA

### **Product Overview**

| Overall sink size: | 406mm x 406mm                 |
|--------------------|-------------------------------|
| Bowl dimension:    | 356mm x 356mm                 |
| Bowl radius:       | 80mm                          |
| Reversible:        | Yes                           |
| Min cabinet size:  | 450mm                         |
| Installation:      | Overmount, Undermount, Welded |
| Material:          | Stainless Steel               |
| Material Grade:    | 18/10.304 Stainless Steel     |