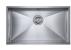

## **Highland 700U SOS Stainless Steel**

Code 20.6004.SS

| Product Overview   |               |  |
|--------------------|---------------|--|
| Overall sink size: | 740mm x 440mm |  |
| Bowl dimension:    | 700mm x 400mm |  |
| Bowl radius:       | 16mm          |  |