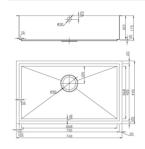

## **Highland 700U SOS Stainless Steel**

Code 20.6004.SS

| Product Overview   |               |  |
|--------------------|---------------|--|
| Overall sink size: | 740mm x 440mm |  |
| Bowl dimension:    | 700mm x 400mm |  |
| Bowl radius:       | 16mm          |  |