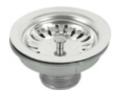

## Suggested accessories

Overflow - Chrome,

Schock basket waste strainer

Gunmetal Basket Waste Kit - Suits Aoraki 860-20

Basketwaste Set Copper-Suits Aoraki 860-20 & Egmont 1160-20

EcoGranit Easy Care Cleaning Kit -Small