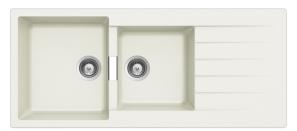

# Egmont 1160-20, Alpina

Code 20.9294.WH

## **Product Overview**

| Overall sink size: | 1160mm x 500mm               |
|--------------------|------------------------------|
| Bowl dimension:    | 378mm x 430mm, 324mm x 347mm |
| Bowl depth:        | /170mm                       |
| Bowl radius:       | 10mm                         |
| Reversible:        | Yes                          |
| Cut out size:      | 1140mm x 480mm               |
| Min cabinet size:  | 800mm                        |
| Installation:      | Overmount, Undermount        |
| Material:          | Quartz                       |