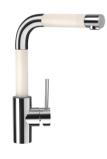

# Tap Match

## **Production information**

| Code:             | 9220 WH                |
|-------------------|------------------------|
| Tap Pressure:     | Mains Pressure         |
| WELS rating:      | 3 Star                 |
| Warranty:         | 5 years                |
| Tap swivel spout: | 360°                   |
| Cartridge:        | Ceramic-Disc Cartridge |
| Assembled:        | Italy                  |
| Material:         | Brass                  |
|                   |                        |