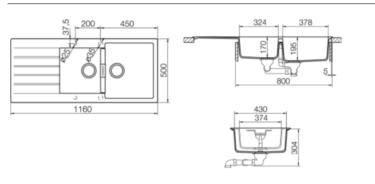

## Installation measurements

## **Product Overview**

| Overall sink size: | 1160mm x 500mm               |
|--------------------|------------------------------|
| Bowl dimension:    | 378mm x 430mm, 324mm x 347mm |
| Bowl depth:        | /170mm                       |
| Bowl radius:       | 10mm                         |
| Reversible:        | Yes                          |
| Cut out size:      | 1140mm x 480mm               |
| Min cabinet size:  | 800mm                        |
| Installation:      | Overmount, Undermount        |
| Material:          | Quartz                       |