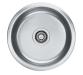

## Franke Rambla LUX 610

Code 20.7482.SA

## **Product Overview**

| Overall sink size: | 440mm x 440mm             |
|--------------------|---------------------------|
| Bowl dimension:    | 380mm x 380mm             |
| Reversible:        | No                        |
| Cut out size:      | 380mm x 380mm             |
| Min cabinet size:  | 450mm                     |
| Installation:      | Overmount, Undermount     |
| Material:          | Stainless Steel           |
| Material Grade:    | 18/10.304 Stainless Steel |