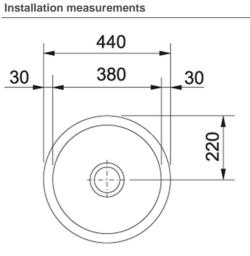

## **Product Overview**

| Overall sink size: | 440mm x 440mm             |
|--------------------|---------------------------|
| Bowl dimension:    | 380mm x 380mm             |
| Reversible:        | No                        |
| Cut out size:      | 380mm x 380mm             |
| Min cabinet size:  | 450mm                     |
| Installation:      | Overmount, Undermount     |
| Material:          | Stainless Steel           |
| Material Grade:    | 18/10.304 Stainless Steel |