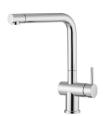

## Franke Active Plus Swivel Tap Chrome (TA7610)

Code 40.1871.CH

| P | rod  | lict | Ov | orvi  | ωw   |
|---|------|------|----|-------|------|
|   | ı ou | uci  | UV | ei vi | ı⇔vv |

| 1 TOUGOT O TOT TICH      |                                                 |  |  |  |
|--------------------------|-------------------------------------------------|--|--|--|
| Tap Pressure:            | Mains Pressure                                  |  |  |  |
| WELS rating:             | 4 Star                                          |  |  |  |
| Warranty:                | 5 years                                         |  |  |  |
| Tap swivel spout:        | 360°                                            |  |  |  |
| Cartridge:               | Ceramic-Disc Cartridge                          |  |  |  |
| Assembled:               | Italy                                           |  |  |  |
| D i s p l a y Locations: | View this item in our <u>Auckland</u> Showroom. |  |  |  |