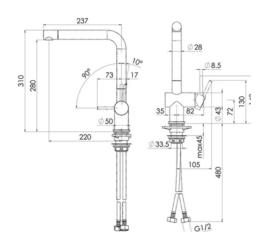

|  |  |  |
|--------------------------|-------------------------------------------------|--|--|--|
| Tap Pressure:            | Mains Pressure                                  |  |  |  |
| WELS rating:             | 4 Star                                          |  |  |  |
| Warranty:                | 5 years                                         |  |  |  |
| Tap swivel spout:        | 360°                                            |  |  |  |
| Cartridge:               | Ceramic-Disc Cartridge                          |  |  |  |
| Assembled:               | Italy                                           |  |  |  |
| D i s p l a y Locations: | View this item in our <u>Auckland</u> Showroom. |  |  |  |

## Installation measurements

## **WELS** rating





archant.co.nz Copyright © 2024 Archant Freephone 0800 272 4268 | Archant