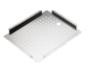

### Suggested accessories

Basketwaste & Designer Overflow, suits badge type overflow

Tray, SS Perforated, 365 x 425 O.D

Basket, 320 x 380, Stainless Steel

Chopping Board, 351 x 410mm

Autosol 3in1 for Stainless Steel Cleaner 250ML