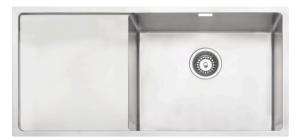

# Grande Robiq 500-10 LH, Satin

Code 20.9656.SA

# **Product Overview**

| Overall sink size: | 910mm x 440mm                 |
|--------------------|-------------------------------|
| Bowl dimension:    | 500mm x 400mm                 |
| Bowl radius:       | 10mm                          |
| Reversible:        | No                            |
| Cut out size:      | 886mm x 406mm                 |
| Min cabinet size:  | 600mm                         |
| Installation:      | Overmount, Undermount, Welded |
| Material:          | Stainless Steel               |
| Material Grade:    | 18/10.304 Stainless Steel     |