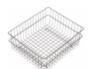

### Suggested accessories

Basketwaste & Designer Overflow, suits badge type overflow

Tray, SS Perforated, 365 x 425 O.D

Basket, 320 x 380, Stainless Steel

Chopping Board, 351 x 410mm

Autosol 3in1 for Stainless Steel Cleaner 250ML