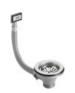

### Suggested accessories

Basketwaste & Designer Overflow, suits badge type overflow

Tray, SS Perforated, 365 x 425 O.D

Basket, 320 x 380, Stainless Steel

Chopping Board, 351 x 410mm

Autosol 3in1 for Stainless Steel Cleaner 250ML

HH Waste Cover Badge for small O/ F Robiq\* Sinks (small)

Includes -20.9857.ZZ **Archant Overflow** Badge -20.9859.ZZ Overflow T-Piece -20.9852.ZZ Lshape pipe -20.8649.SA Basketwaste w Overflow Hole -20.9856.SA Strainer