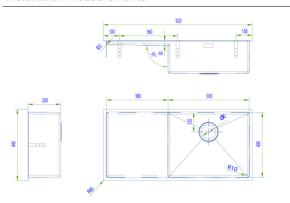

# **Product Overview**

| Overall sink size: | 910mm x 440mm                 |
|--------------------|-------------------------------|
| Bowl dimension:    | 500mm x 400mm                 |
| Bowl radius:       | 10mm                          |
| Reversible:        | No                            |
| Cut out size:      | 886mm x 406mm                 |
| Min cabinet size:  | 600mm                         |
| Installation:      | Overmount, Undermount, Welded |
| Material:          | Stainless Steel               |
| Material Grade:    | 18/10.304 Stainless Steel     |

# Installation measurements