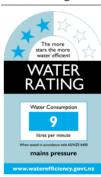

### **Production information**

| 1 Todaottori information |                        |
|--------------------------|------------------------|
| Code:                    | 9204 CH                |
| Tap Pressure:            | Mains Pressure         |
| WELS rating:             | 3 Star                 |
| Warranty:                | 5 years                |
| Tap swivel spout:        | 360°                   |
| Cartridge:               | Ceramic-Disc Cartridge |
| Assembled:               | New Zealand            |
| Material:                | Brass                  |
|                          |                        |

# **WELS** rating