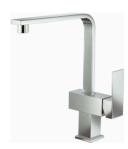

# Tap Match

# Okura

### **Production information**

| 1 Todaottori information |                        |
|--------------------------|------------------------|
| Code:                    | 9204 CH                |
| Tap Pressure:            | Mains Pressure         |
| WELS rating:             | 3 Star                 |
| Warranty:                | 5 years                |
| Tap swivel spout:        | 360°                   |
| Cartridge:               | Ceramic-Disc Cartridge |
| Assembled:               | New Zealand            |
| Material:                | Brass                  |
|                          |                        |