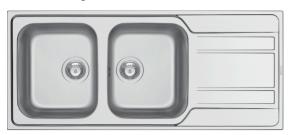

# Amberly 1160-20, Satin

Code 20.8903.SA

#### **Product Overview**

Overall sink size: 1160mm x 500mm

Bowl dimension: 340mm x 400mm, 340mm x 400mm

Bowl depth: /165mm

Reversible: Yes

Cut out size: 1140mm x 480mm

Min cabinet size: 800mm

Installation: Overmount

Material: Stainless Steel

Material Grade: 18/10.304 Stainless Steel