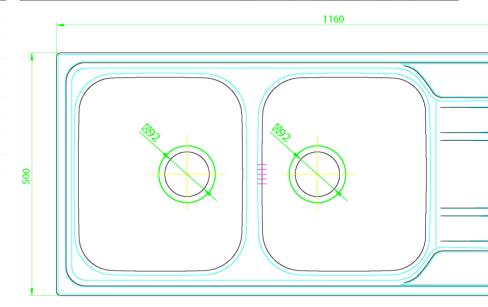

#### **Product Overview**

Overall sink size: 1160mm x 500mm

Bowl dimension: 340mm x 400mm, 340mm x 400mm

Bowl depth: /165mm

Reversible: Yes

Cut out size: 1140mm x 480mm

Min cabinet size: 800mm

Installation: Overmount

#### Installation measurements