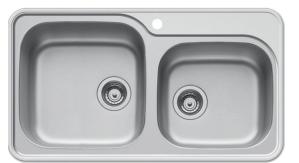

#### **Product Overview**

| Overall sink size: | 860mm x 480mm                |
|--------------------|------------------------------|
| Bowl dimension:    | 400mm x 400mm, 365mm x 335mm |
| Bowl depth:        | /150mm                       |
| Reversible:        | No                           |
| Cut out size:      | 840mm x 460mm                |
| Min cabinet size:  | 800mm                        |
| Installation:      | Overmount                    |
| Material:          | Stainless Steel              |
| Material Grade:    | 18/10.304 Stainless Steel    |
|                    |                              |