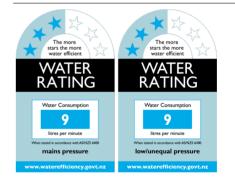

formation**

| Froduction mormation |                   | mation                 |
|----------------------|-------------------|------------------------|
|                      | Code:             | 9202 CH                |
|                      | Tap Pressure:     | All pressures          |
|                      | WELS rating:      | 3 Star                 |
|                      | Warranty:         | 5 years                |
|                      | Tap swivel spout: | 360°                   |
|                      | Cartridge:        | Ceramic-Disc Cartridge |
|                      | Assembled:        | New Zealand            |
|                      | Material:         | Brass                  |
|                      |                   |                        |

## WELS rating



#### Suggested accessories



Autosol 3in1 for Stainless Steel Cleaner 250ML

Hot Mat, Stainless Steel