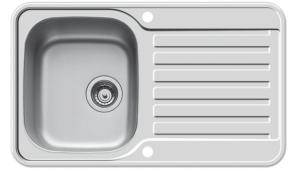

# Mokau 800-10, Satin

### Code 20.8896.SA

#### **Product Overview**

| Overall sink size: | 800mm x 480mm             |
|--------------------|---------------------------|
| Bowl dimension:    | 340mm x 400mm             |
| Reversible:        | Yes                       |
| Cut out size:      | 780mm x 460mm             |
| Min cabinet size:  | 450mm                     |
| Installation:      | Overmount                 |
| Material:          | Stainless Steel           |
| Material Grade:    | 18/10.304 Stainless Steel |