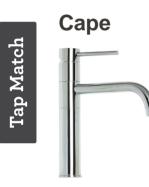

## **Production information**

| Froduction mormation |                   | mation                 |
|----------------------|-------------------|------------------------|
|                      | Code:             | 9202 CH                |
|                      | Tap Pressure:     | All pressures          |
|                      | WELS rating:      | 3 Star                 |
|                      | Warranty:         | 5 years                |
|                      | Tap swivel spout: | 360°                   |
|                      | Cartridge:        | Ceramic-Disc Cartridge |
|                      | Assembled:        | New Zealand            |
|                      | Material:         | Brass                  |
|                      |                   |                        |