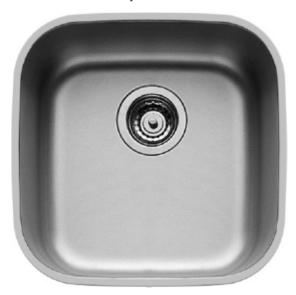

## Product overview

# Piha 400-10, Satin

Code 20.8880.SA

#### **Product Overview**

| i ioaaot overvie   | **                        |
|--------------------|---------------------------|
| Overall sink size: | 423mm x 423mm             |
| Bowl dimension:    | 400mm x 400mm             |
| Reversible:        | Yes                       |
| Cut out size:      | 400mm x 400mm             |
| Min cabinet size:  | 500mm                     |
| Installation:      | Undermount                |
| Material:          | Stainless Steel           |
| Material Grade:    | 18/10.304 Stainless Steel |