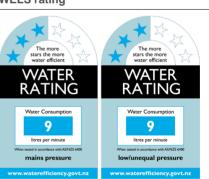

## **WELS** rating

## **Production information**

| Code:             | 9197 CH                |
|-------------------|------------------------|
| Tap Pressure:     | All pressures          |
| WELS rating:      | 3 Star                 |
| Warranty:         | 5 years                |
| Tap swivel spout: | 360°                   |
| Cartridge:        | Ceramic-Disc Cartridge |
| Assembled:        | New Zealand            |
| Material:         | Brass                  |