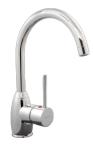

# Tap Match

## Otto

## **Production information**

| Code:             | 9197 CH                |
|-------------------|------------------------|
| Tap Pressure:     | All pressures          |
| WELS rating:      | 3 Star                 |
| Warranty:         | 5 years                |
| Tap swivel spout: | 360°                   |
| Cartridge:        | Ceramic-Disc Cartridge |
| Assembled:        | New Zealand            |
| Material:         | Brass                  |