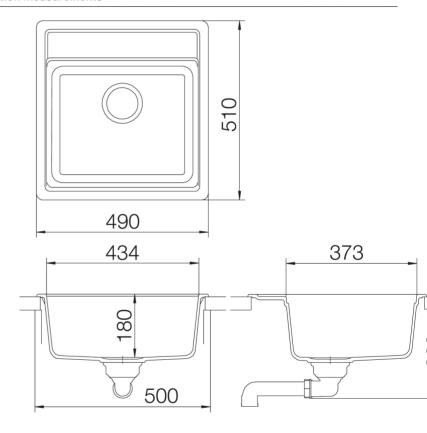

#### Overall sink size: 490mm x 510mm Bowl dimension: 434mm x 373mm Bowl radius: 10mm Reversible: No 470mm x 490mm Cut out size: Min cabinet size: 500mm Installation: Overmount, Undermount Material: Quartz

### Installation measurements