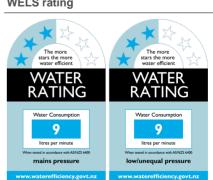

# **Production information**

| Toddotton information |                        |
|-----------------------|------------------------|
| Code:                 | 9202 CH                |
| Tap Pressure:         | All pressures          |
| WELS rating:          | 3 Star                 |
| Warranty:             | 5 years                |
| Tap swivel spout:     | 360°                   |
| Cartridge:            | Ceramic-Disc Cartridge |
| Assembled:            | New Zealand            |
| Material:             | Brass                  |
|                       |                        |

## **WELS** rating

Basket, Stainless Steel, Granit C.

EcoGranit Easy Care Cleaning Kit - Large

EcoGranit Tap Drill bit Set

EcoGranit Cleaning Sponge

Hot Mat, Stainless Steel