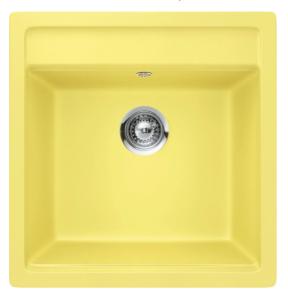

# Product overview

# Snowdon 490-10, Sunflower Yellow





Code 20.9716.YE

### **Product Overview**

#### Overall sink size: 490mm x 510mm Bowl dimension: 434mm x 373mm Bowl radius: 10mm Reversible: No 470mm x 490mm Cut out size: Min cabinet size: 500mm Installation: Overmount, Undermount Material: Quartz

### Installation measurements





# **Production information**

| Toddotton information |                        |
|-----------------------|------------------------|
| Code:                 | 9202 CH                |
| Tap Pressure:         | All pressures          |
| WELS rating:          | 3 Star                 |
| Warranty:             | 5 years                |
| Tap swivel spout:     | 360°                   |
| Cartridge:            | Ceramic-Disc Cartridge |
| Assembled:            | New Zealand            |
| Material: