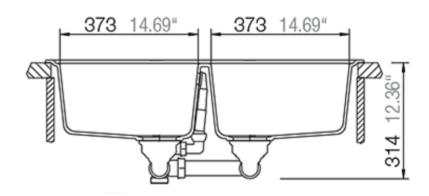

#### **Product Overview**

 Overall sink size:
 860mm x 500mm

 Bowl dimension:
 373mm x 421mm, 373mm x 421mm

 Bowl depth:
 /205mm

 Bowl radius:
 10mm

 Reversible:
 Yes

 Cut out size:
 840mm x 485mm

 Min cabinet size:
 900mm

#### Installation measurements