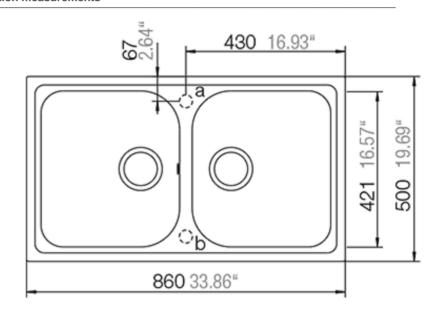

#### **Product Overview**

 Overall sink size:
 860mm x 500mm

 Bowl dimension:
 373mm x 421mm, 373mm x 421mm

 Bowl depth:
 /205mm

 Bowl radius:
 10mm

 Reversible:
 Yes

 Cut out size:
 840mm x 485mm

 Min cabinet size:
 900mm

#### Installation measurements