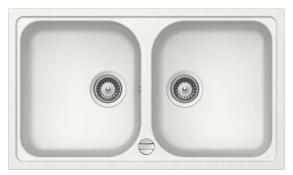

# Lithos N-200 Alpina

Code 20.0761.WH

#### **Product Overview**

 Overall sink size:
 860mm x 500mm

 Bowl dimension:
 373mm x 421mm, 373mm x 421mm

 Bowl depth:
 /205mm

 Bowl radius:
 10mm

 Reversible:
 Yes

 Cut out size:
 840mm x 485mm

 Min cabinet size:
 900mm