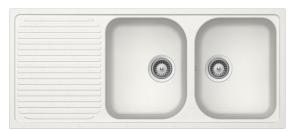

# Lithos D-200 Alpina

Code 20.0760.WH

### **Product Overview**

Overall sink size: 1160mm x 500mm

Bowl dimension: 340mm x 421mm, 340mm x 421mm

Bowl depth: /205mm Bowl radius: 10mm Reversible: Yes

Cut out size: 1140mm x 480mm

Min cabinet size: 800mm

Installation: Overmount, Undermount

Material: Quartz

Material Grade: 80-85% Quartz and 15-20% Acrylic

and Pigments