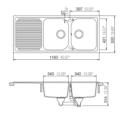

### **Product Overview**

Overall sink size: 1160mm x 500mm

Bowl dimension: 340mm x 421mm, 340mm x 421mm

Bowl depth: /205mm Bowl radius: 10mm Reversible: Yes

Cut out size: 1140mm x 480mm

Min cabinet size: 800mm

### Installation measurements