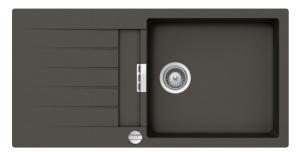

# Egmont 1000-10, Asphalt

Code 20.0756.GR

# **Product Overview**

| Overall sink size: | 1000mm x 500mm        |
|--------------------|-----------------------|
| Bowl dimension:    | 478mm x 430mm         |
| Bowl radius:       | 10mm                  |
| Reversible:        | Yes                   |
| Cut out size:      | 980mm x 480mm         |
| Min cabinet size:  | 600mm                 |
| Installation:      | Overmount, Undermount |
| Material:          | Quartz                |