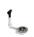

Min cabinet size:  | 600mm                 |
| Installation:      | Overmount, Undermount |
| Material:          | Quartz                |

Material Grade: 80-85% Quartz and 15-20% Acrylic

and Pigments

# Installation measurements





# Tap Match

# Mason



# **Production information**

| Code:             | null           |
|-------------------|----------------|
| Tap Pressure:     | Mains Pressure |
| WELS rating:      | 2 Star         |
| Warranty:         | 5 years        |
| Tap swivel spout: | 360°           |
| Cartridge:        |                |
| Assembled:        | Germany        |
| Material:         | Brass          |
|                   |                |

# **WELS** rating

archant.co.nz Copyright © 2024 Archant Freephone 0800 272 4268 | Archant

# Suggested accessories





EcoGranit suits

20.9309.BL



Basketwaste & Overflow -EcoGranit suits 20.9309.BL



Basket, Stainless Steel, Granit C.



Chopping Board, White Glass, Granit C.



Chopping Board, Wood, Granit C.



Care Cleaning

Kit - Large

**EcoGranit Easy** EcoGranit Tap Drill bit Set







Hot Mat, Stainless Steel



**EcoGranit Cleaning** Sponge



**EcoGranit Easy** Care Cleaning Kit - Small



**EcoGranit Easy** Care Cleaning Kit - Small



**EcoGranit Easy** Care Cleaning Kit - Large



Schock basket waste strainer



Overflow kit for EcoGranit Sink rect. stepped drainer mount



**EcoGranit Cleaning** Sponge



Hot Mat, Stainless Steel



Overflow kit for EcoGranit Sink rect. stepped drainer mount