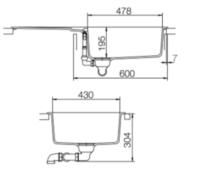

# **Product Overview**

| Overall sink size: | 1000mm x 500mm        |
|--------------------|-----------------------|
| Bowl dimension:    | 478mm x 430mm         |
| Bowl radius:       | 10mm                  |
| Reversible:        | Yes                   |
| Cut out size:      | 980mm x 480mm         |
| Min cabinet size:  | 600mm                 |
| Installation:      | Overmount, Undermount |
| Material:          | Quartz                |

# Installation measurements