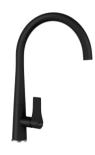

# Tap Match

# Mason

# **Production information**

| Code:             | null           |
|-------------------|----------------|
| Tap Pressure:     | Mains Pressure |
| WELS rating:      | 2 Star         |
| Warranty:         | 5 years        |
| Tap swivel spout: | 360°           |
| Cartridge:        |                |
| Assembled:        | Germany        |
| Material:         | Brass          |
|                   |                |