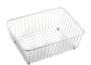

# Suggested accessories

EcoGranit suits

20.9309.BL

Basketwaste & Overflow -EcoGranit suits 20.9309.BL

Basket, Stainless Steel, Granit C.

Chopping Board, White Glass, Granit C.

Chopping Board, Wood, Granit C.