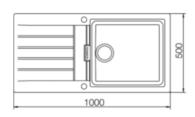

# **Product Overview**

| Overall sink size: | 1000mm x 500mm        |
|--------------------|-----------------------|
| Bowl dimension:    | 478mm x 430mm         |
| Bowl radius:       | 10mm                  |
| Reversible:        | Yes                   |
| Cut out size:      | 980mm x 480mm         |
| Min cabinet size:  | 600mm                 |
| Installation:      | Overmount, Undermount |
| Material:          | Quartz                |

# Installation measurements