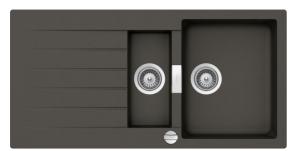

# Egmont 1000-15, Asphalt

Code 20.0755.GR

## **Product Overview**

| Overall sink size:  | 1000mm x 500mm                                |
|---------------------|-----------------------------------------------|
| Overall Silik Size. | 1000mm x 500mm                                |
| Bowl dimension:     | 344mm x 430mm, 159mm x 352mm                  |
| Bowl depth:         | /120mm                                        |
| Bowl radius:        | 10mm                                          |
| Reversible:         | Yes                                           |
| Cut out size:       | 980mm x 480mm                                 |
| Min cabinet size:   | 600mm                                         |
| Installation:       | Overmount, Undermount                         |
| Material:           | Quartz                                        |
| Material Grade:     | 80-85% Quartz and 15-20% Acrylic and Pigments |
| Display             | View this item in our Wellington              |