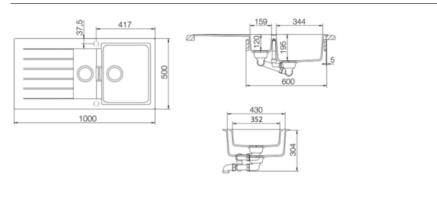

## **Product Overview**

| Overall sink size:  | 1000mm x 500mm                                |
|---------------------|-----------------------------------------------|
| Overall Silik Size. | 1000mm x 500mm                                |
| Bowl dimension:     | 344mm x 430mm, 159mm x 352mm                  |
| Bowl depth:         | /120mm                                        |
| Bowl radius:        | 10mm                                          |
| Reversible:         | Yes                                           |
| Cut out size:       | 980mm x 480mm                                 |
| Min cabinet size:   | 600mm                                         |
| Installation:       | Overmount, Undermount                         |
| Material:           | Quartz                                        |
| Material Grade:     | 80-85% Quartz and 15-20% Acrylic and Pigments |
| Display             | View this item in our Wellington              |

## Installation measurements