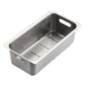

Hot Mat, Stainless Steel

Gunmetal Basket Waste Kit - Suits Aoraki 860-20

Colander, SS, Egmont 1000-15

Overflow cover for EcoGranit Sink

Overflow kit for EcoGranit Sink rect. stepped drainer mount

Basketwaste Set Copper-Suits Aoraki 860-20 & Egmont 1160-20