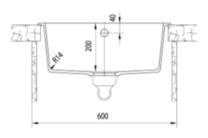

# **Product Overview**

| Overall sink size: | 550mm x 430mm                    |
|--------------------|----------------------------------|
| Bowl dimension:    | 490mm x 370mm                    |
| Bowl radius:       | 15mm                             |
| Reversible:        | No                               |
| Cut out size:      | 530mm x 410mm                    |
| Min cabinet size:  | 600mm                            |
| Installation:      | Overmount, Undermount            |
| Material:          | Quartz                           |
| Material Grade:    | 80-85% Quartz and 15-20% Acrylic |

# Installation measurements