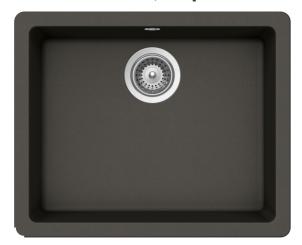

# Aoraki 550-10, Asphalt

Code 20.0751.GR

# **Product Overview**

| Overall sink size: | 550mm x 430mm                    |
|--------------------|----------------------------------|
| Bowl dimension:    | 490mm x 370mm                    |
| Bowl radius:       | 15mm                             |
| Reversible:        | No                               |
| Cut out size:      | 530mm x 410mm                    |
| Min cabinet size:  | 600mm                            |
| Installation:      | Overmount, Undermount            |
| Material:          | Quartz                           |
| Material Grade:    | 80-85% Quartz and 15-20% Acrylic |