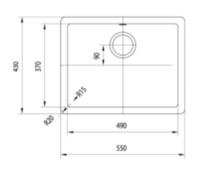

# **Product Overview**

| Overall sink size: | 550mm x 430mm                    |
|--------------------|----------------------------------|
| Bowl dimension:    | 490mm x 370mm                    |
| Bowl radius:       | 15mm                             |
| Reversible:        | No                               |
| Cut out size:      | 530mm x 410mm                    |
| Min cabinet size:  | 600mm                            |
| Installation:      | Overmount, Undermount            |
| Material:          | Quartz                           |
| Material Grade:    | 80-85% Quartz and 15-20% Acrylic |

# Installation measurements