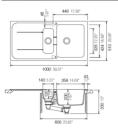

## Installation measurements

## Wembley D-150, 1000-15, Silverstone

Code 20.1427.GR

| Dro | dire | + 0 | verv | iow |
|-----|------|-----|------|-----|
| FIU | auc  | i U | verv | iew |

| Overall sink size: | 1000mm x 510mm                                |
|--------------------|-----------------------------------------------|
| Bowl dimension:    | 358mm x 424mm, 140mm x 326mm                  |
| Bowl depth:        | /120mm                                        |
| Reversible:        | Yes                                           |
| Cut out size:      | 980mm x 480mm                                 |
| Min cabinet size:  | 600mm                                         |
| Installation:      | Flushmount, Overmount<br>Undermount           |
| Material:          | Quartz                                        |
| Material Grade:    | 80-85% Quartz and 15-20% Acrylic and Pigments |
|                    |                                               |