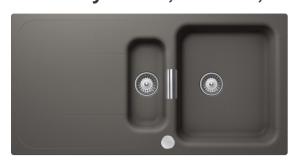

## Wembley D-150, 1000-15, Silverstone

Code 20.1427.GR

| Dro | dire | + 0 | verv | iow |
|-----|------|-----|------|-----|
| FIU | auc  | i U | verv | iew |

| Overall sink size: | 1000mm x 510mm                                |
|--------------------|-----------------------------------------------|
| Bowl dimension:    | 358mm x 424mm, 140mm x 326mm                  |
| Bowl depth:        | /120mm                                        |
| Reversible:        | Yes                                           |
| Cut out size:      | 980mm x 480mm                                 |
| Min cabinet size:  | 600mm                                         |
| Installation:      | Flushmount, Overmount<br>Undermount           |
| Material:          | Quartz                                        |
| Material Grade:    | 80-85% Quartz and 15-20% Acrylic and Pigments |
|                    |                                               |