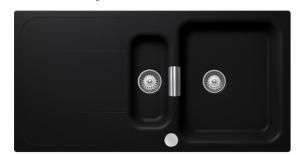

## Wembley D-150, 1000-15, Puro

Code 20.1410.BL

| Р | r٥ | dı | ict | O | /er\ | /iew |
|---|----|----|-----|---|------|------|
|   |    |    |     |   |      |      |

| Overall sink size: | 1000mm x 510mm                                |  |  |  |  |
|--------------------|-----------------------------------------------|--|--|--|--|
| Bowl dimension:    | 358mm x 424mm, 140mm x 326mm                  |  |  |  |  |
| Bowl depth:        | /120mm                                        |  |  |  |  |
| Reversible:        | Yes                                           |  |  |  |  |
| Cut out size:      | 980mm x 480mm                                 |  |  |  |  |
| Min cabinet size:  | 600mm                                         |  |  |  |  |
| Installation:      | Flushmount, Overmount,<br>Undermount          |  |  |  |  |
| Material:          | Quartz                                        |  |  |  |  |
| Material Grade:    | 80-85% Quartz and 15-20% Acrylic and Pigments |  |  |  |  |