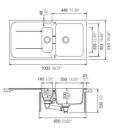

--|
| Bowl dimension:    | 358mm x 424mm, 140mm x 326mm                  |  |  |  |  |
| Bowl depth:        | /120mm                                        |  |  |  |  |
| Reversible:        | Yes                                           |  |  |  |  |
| Cut out size:      | 980mm x 480mm                                 |  |  |  |  |
| Min cabinet size:  | 600mm                                         |  |  |  |  |
| Installation:      | Flushmount, Overmount,<br>Undermount          |  |  |  |  |
| Material:          | Quartz                                        |  |  |  |  |
| Material Grade:    | 80-85% Quartz and 15-20% Acrylic and Pigments |  |  |  |  |

Waste No - The diameter of the waste is

only 86.5mm so does not suit a standard 90mm disposal unit

## Installation measurements



## Included accessories

Suits

Disposal Unit:







archant.co.nz Copyright © 2024 Archant Freephone 0800 272 4268 | Archant