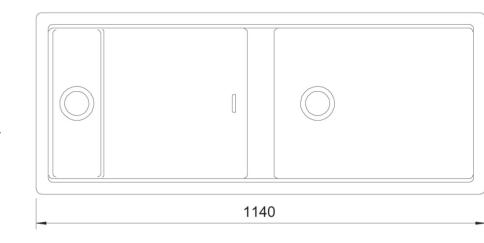

## **Product Overview**

| B o w dimension: | I 509mm x 400mm, 133mm x 400mm    |
|------------------|-----------------------------------|
| Bowl depth:      | /140mm                            |
| Reversible:      | Yes                               |
| Cut out size:    | 1120mm x 440mm                    |
| Min cabino size: | et 600mm                          |
| Installation:    | Flushmount, Overmount, Undermount |

## Installation measurements