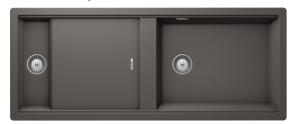

# Prepstation D-150, 1140-15, Silverstone (SPECIAL ORDER)

Code 20.1310.GR

## **Product Overview**

| B o w dimension: | I 509mm x 400mm, 133mm x 400mm    |
|------------------|-----------------------------------|
| Bowl depth:      | /140mm                            |
| Reversible:      | Yes                               |
| Cut out size:    | 1120mm x 440mm                    |
| Min cabino size: | et 600mm                          |
| Installation:    | Flushmount, Overmount, Undermount |

Material:

Quartz

Suits Waste No - The diameter of the waste is only Disposal Unit: 86.5mm so does not suit a standard

90mm disposal unit

Locations:

D is play View this item in our Auckland Showroom.