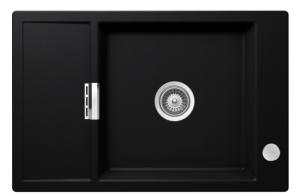

# Mono 780-10, Puro

Code 20.1192.BL

#### **Product Overview**

| Overall sink size: | 780mm x 510mm                  |                     |
|--------------------|--------------------------------|---------------------|
| Bowl dimension:    | 440mm x 440mm                  |                     |
| Bowl radius:       | 15mm                           |                     |
| Reversible:        | Yes                            |                     |
| Cut out size:      | 760mm x 490mm                  |                     |
| Min cabinet size:  | 600mm                          |                     |
| Installation:      | Flushmount,<br>Undermount      | Overmount,          |
| Material:          | Quartz                         |                     |
| Material Grade:    | 80-85% Quartz and and Pigments | 15-20% Acrylic      |
| Display            | View this item in              | our <u>Auckland</u> |