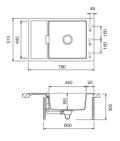

### Installation measurements

#### **Product Overview**

| Overall sink size: | 780mm x 510mm                  |                     |
|--------------------|--------------------------------|---------------------|
| Bowl dimension:    | 440mm x 440mm                  |                     |
| Bowl radius:       | 15mm                           |                     |
| Reversible:        | Yes                            |                     |
| Cut out size:      | 760mm x 490mm                  |                     |
| Min cabinet size:  | 600mm                          |                     |
| Installation:      | Flushmount,<br>Undermount      | Overmount,          |
| Material:          | Quartz                         |                     |
| Material Grade:    | 80-85% Quartz and and Pigments | 15-20% Acrylic      |
| Display            | View this item in              | our <u>Auckland</u> |