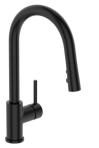

## Elementi Uno Gooseneck Mixer w/Pullout Spout, MP, Black





Code 40.0815.BL

## Product Overview

| Product Overview                                                                                                            | Installation measurements |
|-----------------------------------------------------------------------------------------------------------------------------|---------------------------|
| T a p Mains Pressure<br>Pressure:                                                                                           |                           |
| W E L S 5 Star<br>rating:                                                                                                   |                           |
| Warranty: 5 years                                                                                                           |