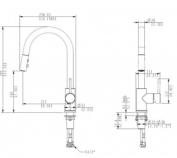

## Product Overview

| Product Overview                                                                                                            | Installation measurements |
|-----------------------------------------------------------------------------------------------------------------------------|---------------------------|
| T a p Mains Pressure<br>Pressure:                                                                                           |                           |
| W E L S 5 Star<br>rating:                                                                                                   |                           |
| Warranty: 5 years                                                                                                           |                           |
| Tap swivel 360°<br>spout:                                                                                                   |                           |
| Cartridge: Ceramic-Disc Cartridge                                                                                           |                           |
| Material: Brass                                                                                                             |                           |
| Display View in our <u>Auckland Showroom</u> ,<br>Locations: <u>Wellington Showroom</u> and<br><u>Christchurch Showroom</u> | 112*<br>                  |