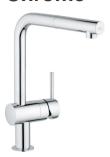

## **Grohe Minta L Spout Mixer w/Pullout Spray, MP, Chrome**

Code 40.0807.CH

| Product Overview | Installation measurements | WELS rating |
|------------------|---------------------------|-------------|
|------------------|---------------------------|-------------|