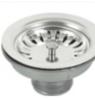

Stainless Steel

Cleaner 250ML

Robiq\* Drainer Tray, 395 x 425mm

Basketwaste & Rect. Overflow Kit, 15 L/min Rating (HCO)

Strainer 15 L/min Rating, Suits 5901 ZZ

HH Waste Cover Badge for Robiq Sinks (large)

Basket Waste