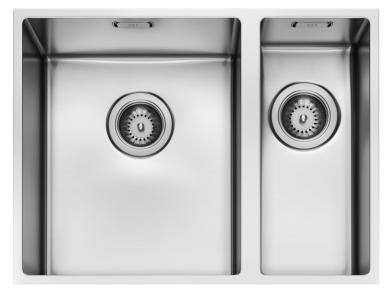

# Robiq\* 340/155-15 RH, Satin

#### Code 20.9150.SA

### Installation measurements

| Overall sink size: | 570mm x 440mm                 |
|--------------------|-------------------------------|
| Bowl dimension:    | 400mm x 340mm, 400mm x 155mm  |
| Bowl depth:        | /150mm                        |
| Bowl radius:       | 10mm                          |
| Reversible:        | No                            |
| Cut out size:      | 530mm x 400mm                 |
| Min cabinet size:  | 600mm                         |
| Installation:      | Overmount, Undermount, Welded |
| Material:          | Stainless Steel               |
| Material Grade:    | 18/10.304 Stainless Steel     |