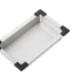

Included accessories

Suggested accessories

Hot Mat, Stainless Steel

Colander,

Stainless Steel

Chopping Board,

351 x 410mm

Autosol 3in1 for

Stainless Steel

Cleaner 250ML

Robiq\* Drainer Tray, 395 x 425mm

Basketwaste & Rect. Overflow Kit, 15 L/min Rating (HCO)

Strainer 15 L/min Rating, Suits 5901 ZZ

HH Waste Cover Badge for Robiq Sinks (large)

Basket Waste