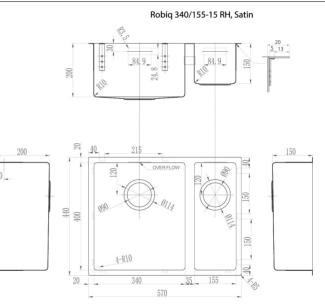

# Robiq\* 340/155-15 RH, Satin

### Installation measurements

| Overall sink size: | 570mm x 440mm                 |
|--------------------|-------------------------------|
| Bowl dimension:    | 400mm x 340mm, 400mm x 155mm  |
| Bowl depth:        | /150mm                        |
| Bowl radius:       | 10mm                          |
| Reversible:        | No                            |
| Cut out size:      | 530mm x 400mm                 |
| Min cabinet size:  | 600mm                         |
| Installation:      | Overmount, Undermount, Welded |
| Material:          | Stainless Steel               |
| Material Grade:    | 18/10.304 Stainless Steel     |