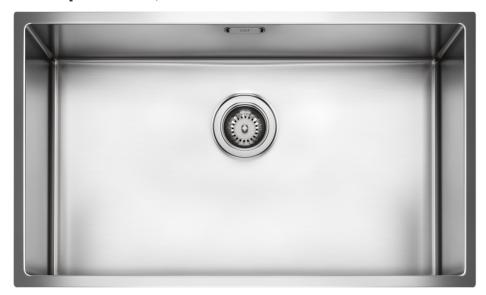

# Robiq\* 700-10, Satin

Code 20.9077.SA

## **Product Overview**

| Overall sink size: | 440mm x 740mm             |
|--------------------|---------------------------|
| Bowl dimension:    | 400mm x 700mm             |
| Bowl radius:       | 10mm                      |
| Reversible:        | No                        |
| Cut out size:      | 400mm x 700mm             |
| Min cabinet size:  | 750mm                     |
| Installation:      | Overmount, Undermount     |
| Material:          | Stainless Steel           |
| Material Grade:    | 18/10.304 Stainless Steel |
|                    |                           |