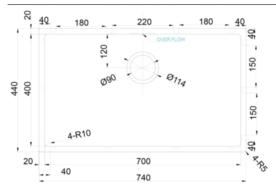

## Installation measurements

## **Product Overview**

| Overall sink size: | 440mm x 740mm             |
|--------------------|---------------------------|
| Bowl dimension:    | 400mm x 700mm             |
| Bowl radius:       | 10mm                      |
| Reversible:        | No                        |
| Cut out size:      | 400mm x 700mm             |
| Min cabinet size:  | 750mm                     |
| Installation:      | Overmount, Undermount     |
| Material:          | Stainless Steel           |
| Material Grade:    | 18/10.304 Stainless Steel |
|                    |                           |