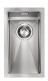

# Robiq\* 250-10, Satin

Code 20.9944.SA

### **Product Overview**

| Overall sink size: | 290mm x 440mm                     |            |
|--------------------|-----------------------------------|------------|
| Bowl dimension:    | 250mm x 400mm                     |            |
| Bowl radius:       | 10mm                              |            |
| Reversible:        | No                                |            |
| Cut out size:      | 400mm x 250mm                     |            |
| Min cabinet size:  | 350mm                             |            |
| Installation:      | Flushmount,<br>Undermount, Welded | Overmount, |
| Material:          | Stainless Steel                   |            |
| Material Grade:    | 18/10.304 Stainless Steel         |            |