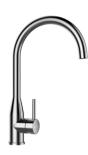

# Tap Match

## Marbella

## **Production information**

| Code:             | null            |
|-------------------|-----------------|
| Tap Pressure:     | Mains Pressure  |
| WELS rating:      | 1 Star          |
| Warranty:         | 5 years         |
| Tap swivel spout: | 360°            |
| Cartridge:        |                 |
| Assembled:        | Germany         |
| Material:         | Stainless Steel |
|                   |                 |