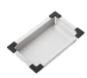

### **Product Overview**

| Overall sink size: | 290mm x 440mm                     |            |
|--------------------|-----------------------------------|------------|
| Bowl dimension:    | 250mm x 400mm                     |            |
| Bowl radius:       | 10mm                              |            |
| Reversible:        | No                                |            |
| Cut out size:      | 400mm x 250mm                     |            |
| Min cabinet size:  | 350mm                             |            |
| Installation:      | Flushmount,<br>Undermount, Welded | Overmount, |
| Material:          | Stainless Steel                   |            |
| Material Grade:    | 18/10.304 Stainless Steel         |            |