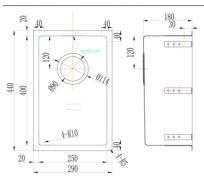

## Installation measurements

### **Product Overview**

| Overall sink size: | 290mm x 440mm                     |            |
|--------------------|-----------------------------------|------------|
| Bowl dimension:    | 250mm x 400mm                     |            |
| Bowl radius:       | 10mm                              |            |
| Reversible:        | No                                |            |
| Cut out size:      | 400mm x 250mm                     |            |
| Min cabinet size:  | 350mm                             |            |
| Installation:      | Flushmount,<br>Undermount, Welded | Overmount, |
| Material:          | Stainless Steel                   |            |
| Material Grade:    | 18/10.304 Stainless Steel         |            |