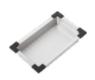

### **Product Overview**

| Overall sink size: | 290mm x 440mm                     |            |
|--------------------|-----------------------------------|------------|
| Bowl dimension:    | 250mm x 400mm                     |            |
| Bowl radius:       | 10mm                              |            |
| Reversible:        | No                                |            |
| Cut out size:      | 400mm x 250mm                     |            |
| Min cabinet size:  | 350mm                             |            |
| Installation:      | Flushmount,<br>Undermount, Welded | Overmount, |
| Material:          | Stainless Steel                   |            |
| Material Grade:    | 18/10.304 Stainless Steel         |            |