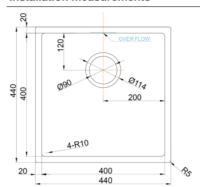

### **Product Overview**

| Overall sink size: | 440mm x 440mm                     |            |
|--------------------|-----------------------------------|------------|
| Bowl dimension:    | 400mm x 400mm                     |            |
| Bowl radius:       | 10mm                              |            |
| Reversible:        | No                                |            |
| Cut out size:      | 400mm x 400mm                     |            |
| Min cabinet size:  | 500mm                             |            |
| Installation:      | Flushmount,<br>Undermount, Welded | Overmount, |
| Material:          | Stainless Steel                   |            |
| Material Grade:    | 18/10.304 Stainless Steel         |            |

## Installation measurements