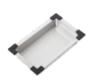

### Suggested accessories

Basketwaste & Rect. Overflow Kit, 15 L/min Rating (HCO)

Chopping Board, 500mm

Robiq\* Drainer Tray, 395 x 425mm

Hot Mat, Stainless Steel

Colander, Stainless Steel

Autosol 3in1 for Stainless Steel Cleaner 250ML