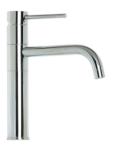

# Cape

### **Production information**

| Code:             | 9202 CH                |
|-------------------|------------------------|
| Tap Pressure:     | All pressures          |
| WELS rating:      | 3 Star                 |
| Warranty:         | 5 years                |
| Tap swivel spout: | 360°                   |
| Cartridge:        | Ceramic-Disc Cartridge |
| Assembled:        | New Zealand            |
| Material:         | Brass                  |