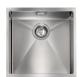

## Robiq\* 400-10, Satin

Code 20.9942.SA

### **Product Overview**

| Overall sink size: | 440mm x 440mm                     |            |
|--------------------|-----------------------------------|------------|
| Bowl dimension:    | 400mm x 400mm                     |            |
| Bowl radius:       | 10mm                              |            |
| Reversible:        | No                                |            |
| Cut out size:      | 400mm x 400mm                     |            |
| Min cabinet size:  | 500mm                             |            |
| Installation:      | Flushmount,<br>Undermount, Welded | Overmount, |
| Material:          | Stainless Steel                   |            |
| Material Grade:    | 18/10.304 Stainless Steel         |            |