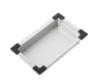

### **Product Overview**

| Overall sink size: | 440mm x 440mm                     |            |
|--------------------|-----------------------------------|------------|
| Bowl dimension:    | 400mm x 400mm                     |            |
| Bowl radius:       | 10mm                              |            |
| Reversible:        | No                                |            |
| Cut out size:      | 400mm x 400mm                     |            |
| Min cabinet size:  | 500mm                             |            |
| Installation:      | Flushmount,<br>Undermount, Welded | Overmount, |
| Material:          | Stainless Steel                   |            |
| Material Grade:    | 18/10.304 Stainless Steel         |            |