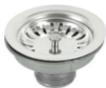

### Suggested accessories

Basketwaste & Rect. Overflow Kit, 15 L/min Rating (HCO)

Chopping Board, 500mm

Robiq\* Drainer Tray, 395 x 425mm

Hot Mat, Stainless Steel

Colander, Stainless Steel

Autosol 3in1 for Stainless Steel Cleaner 250ML

No Image

Basket Waste Strainer 15 L/min Rating, Suits 5901 ZZ

Hot Mat, Stainless Steel

Colander, Stainless Steel

HH Waste Cover Badge for Robiq Sinks (large) Includes 20.9857.ZZ
Archant Overflow
Badge 20.9859.ZZ
Overflow T-Piece 20.9852.ZZ Lshape pipe 20.8649.SA
Basketwaste w
Overflow Hole
-20.9856.SA
Strainer