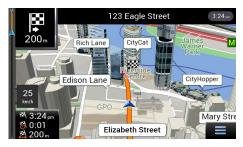

"Points of Interest" (POI)

The extensive "Points of Interest" database makes it easy to find Petrol Stations, Emergency Services, ATMs and more at your current location, along your route or around your destination.

Safety Proximity Alerts

For added safety, you can set Proximity Alerts. These alerts warn you of upcoming School Zones as well as Red Light, Fixed and Average Speed Cameras.

Intelligent Search Function

The Intelligent Search Function allows for searching Points of Interest, Business Names, Restaurants, Petrol Stations, Hotels and much more!