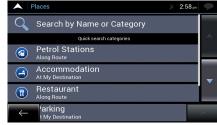

"Points of Interest" (POI)

The extensive "Points of Interest" database makes it easy to find Petrol Stations, Emergency Services, ATMs and more at your current location, along your route or around your destination.

Safety Proximity Alerts

For added safety, you can set Proximity Alerts. These alerts warn you of upcoming School Zones as well as Red Light, Fixed and Average Speed Cameras.

Intelligent Search Function

The Intelligent Search Function allows for searching Points of Interest, Business Names, Restaurants, Petrol Stations, Hotels and much more!