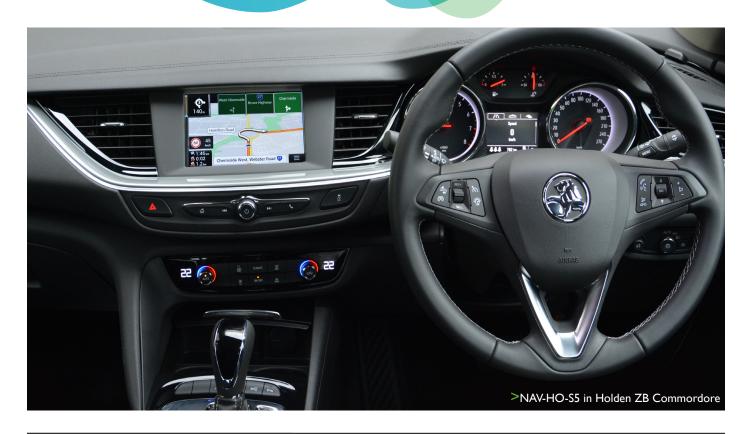

# Holden Integrated Navigation System

+ NAV-HO-S5

# Holden Integrated Navigation System + NAV-HO-S5

Customised User Interface

The software package in this Navigation system is called NextGen and it's known to be intuitive and extremely easy to use. The user interface is clear, easy to read and the menus are simple to navigate.