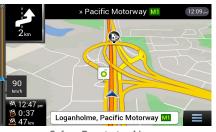

Real Signpost Rendering

Features like Real Signpost Rendering, Enhanced Junction View and Tunnel Mode help make travelling a breeze! They show you what to look for and where to go, so you can easily navigate through areas and intersections you're unfamiliar with.