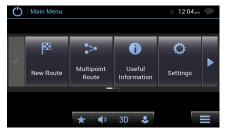

# Holden Integrated Navigation System + NAV-HO-S5

Customised User Interface

The software package in this Navigation system is called NextGen and it's known to be intuitive and extremely easy to use. The user interface is clear, easy to read and the menus are simple to navigate.