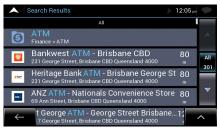

"Points of Interest" (POI)

The extensive "Points of Interest" database makes it easy to find Petrol Stations, Emergency Services, ATMs and more at your current location, along your route or around your destination.