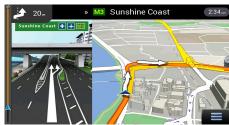

Real Signpost Rendering

Features like Real Signpost Rendering, Enhanced Junction View and Tunnel Mode help make travelling a breeze! They show you what to look for and where to go, so you can easily navigate through areas and intersections you're unfamiliar with.