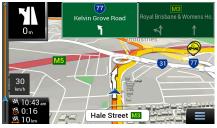

Real Signpost Rendering

Features like Real Signpost Rendering, Enhanced Junction View and Tunnel Mode help make travelling a breeze! They show you what to look for and where to go, so you can easily navigate through areas and intersections you're unfamiliar with.