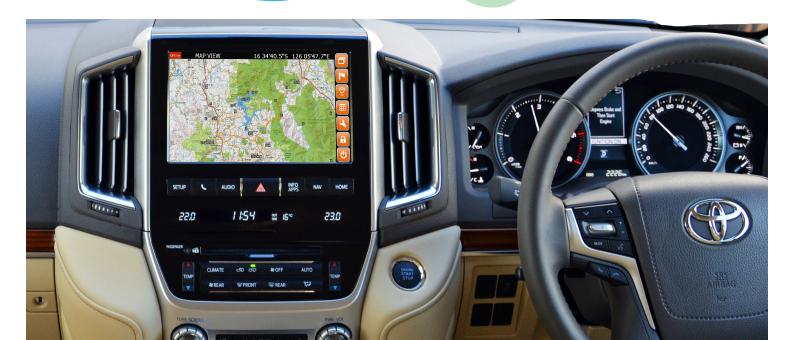

NAV-TY-7H in Toyota Sahara

## Vehicle Compatibility

Compatible with the following Toyota vehicles with a 9 inch screen:-

- LC200 Sahara from 2015
- LC200 VX from 2015

/ADVANCEDICE