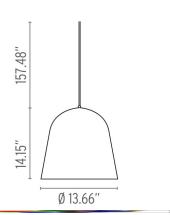

#### **Dimensional Image**

### **Physical**

Cord Length (inches) 157" - Black

Construction Material PMMA, Polycarbonate

Weight 4.4 lbs