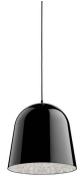

Dimming Dimmable

Finish **Black Transparent** 

Technical and Product CAN CAN Pendant lamp providing diffused light. Injection-moulded PMMA body and

Description diffuser. Polycarbonate ceiling fitting. Body available in black and white finishes,

diffuser available in transparent, yellow or fuchsia finishes.