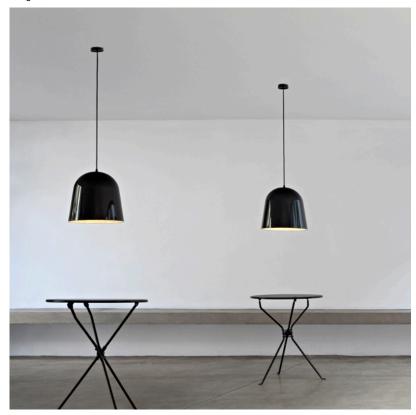

## Can Can S, Black w Transparent Decoration - Specification Sheet by Marcel Wanders, 2010

Mounting Ceiling Pendant

Lamp (Bulb) Description 1 x 72W BT-15 ECO Halogen (Not Included)

Environment Indoor - Dry Location

Dimming Dimmable

Finish **Black Transparent** 

Technical and Product CAN CAN Pendant lamp providing diffused light. Injection-moulded PMMA body and

Description diffuser. Polycarbonate ceiling fitting. Body available in black and white finishes,