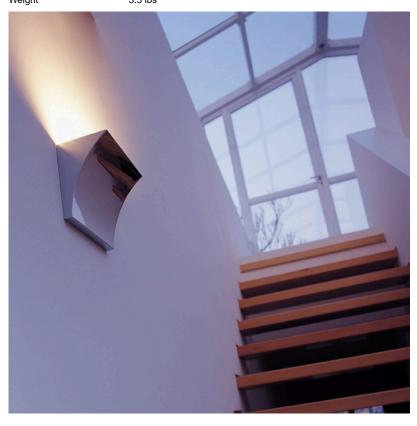

Description

Technical and Product POCHETTE wall light providing indirect light. Pressure die-cast Zamak alloy structure, matte gray, bronze liquid paint or chrome-plated finish. Molded steel, galvanized white wall attachment containing the wall attachment system as well as the electrical devices. Pochette has a single dimmable light source in the traditional recessed series, satinfinish Pyrex glass protection.

## **Physical**

Construction Material Zamak Weight 3.5 lbs

FU970020 Grey

**Dimensional Image** 