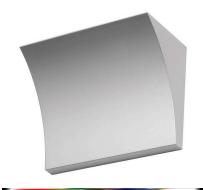

Description

Technical and Product POCHETTE wall light providing indirect light. Pressure die-cast Zamak alloy structure, matte gray, bronze liquid paint or chrome-plated finish. Molded steel, galvanized white wall attachment containing the wall attachment system as well as the electrical devices. Pochette has a single dimmable light source in the traditional recessed series, satinfinish Pyrex glass protection.

## **Physical**

Construction Material Zamak Weight 3.5 lbs

FU970020 Grey

**Dimensional Image** 