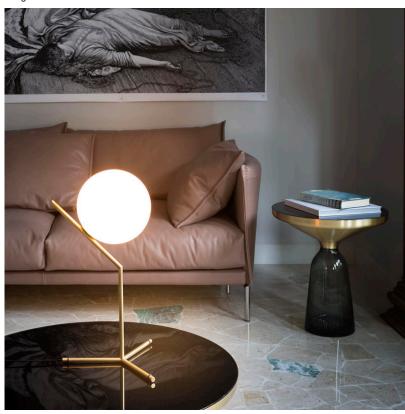

Technical and Product "

Description

IC Lights T by renowned designer Michael Anastassiades consists of a thin steel base that twists and bends at an angle. From there, a blown-glass opaline orb delicately balances. The table lamp, which casts diffused light, can be adjusted by a dimmer on the power chord. IC Lights T is now available in a brand-new black finish that adds dimension to the stunning collection of deceptively simple designs.

IC Lights T comes in three models in either a brass, chrome, black and burgundy finish:

- IC Lights T1 High: height 20.8""; base width 12.6""

- IC Lights T1 Low: height 15""; base width 6.9""

- IC Lights T2: height 13.7""; base width 11""