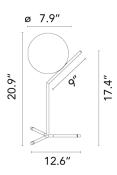

#### **Dimensional Image**

IC Lights T comes in three models in either a brass, chrome, black and burgundy finish:

- IC Lights T1 High: height 20.8""; base width 12.6""

- IC Lights T1 Low: height 15""; base width 6.9""

- IC Lights T2: height 13.7""; base width 11""