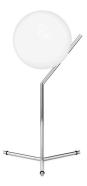

# IC Light T1 High, Chrome - Specification Sheet by Michael Anastassiades, 2014

Mounting Table Top

Lamp (Bulb) Description 1 x 60W G9 Frosted Halogen (Included)

Environment Indoor - Dry Location

Finish Chrome

Technical and Product "

Description

IC Lights T by renowned designer Michael Anastassiades consists of a thin steel base that twists and bends at an angle. From there, a blown-glass opaline orb delicately balances. The table lamp, which casts diffused light, can be adjusted by a dimmer on the power chord. IC Lights T is now available in a brand-new black finish that adds dimension to the stunning collection of deceptively simple designs.

IC Lights T comes in three models in either a brass, chrome, black and burgundy finish:

- IC Lights T1 High: height 20.8""; base width 12.6""

- IC Lights T1 Low: height 15""; base width 6.9""

- IC Lights T2: height 13.7""; base width 11""